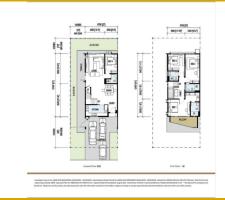

## SENIBONG COVE PERSIARAN SENIBONG, PERMAS JAYA, 81750, MASAI, JOHOR, MALAYSIA

■ LISTING ID: SGLA37320767 ■ TENURE: FREEHOLD

■ TITLE: N/A

■ **SIZE BUILT-UP**: 2,125SQFT (197SQM)
■ **SIZE LAND**: 1,562SQFT (145SQM)

■ NO. OF FLOORS: 2

■ FLOOR/LEVEL: N/A - N/A

■ BED ROOMS: 4
■ BATH ROOMS: 4
■ MAIDS ROOMS: N/A
■ PARKING SPACES: N/A
■ LAYOUT TYPE: N/A
■ FACING: N/A
■ VIEWING: N/A

**■ SELLING PRICE**: S\$ 381.340

S\$ 381,340 179PSF (1,931PSM)